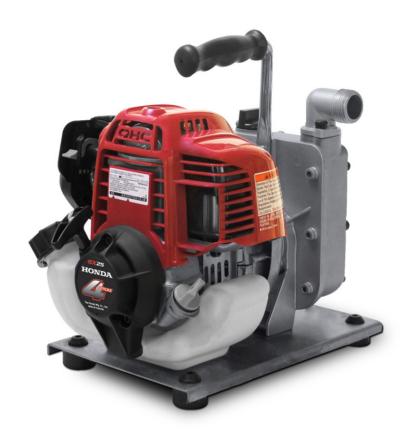

## 1" WATER TRANSFER PUMP WITH HONDA GX25 ENGINE

MODFI: WP-1015HT

## **FEATURES**

- A lightweight general purpose pump for those who need to move water.
- Performance proven Honda engine reliably powers the pump.
- The pump body is made with aluminum to lower weight, and has a cast iron impeller for strength.
- Mounted on a steel plate with carry handle for ease of storage and transportation while maintaining the stability it needs during operation.